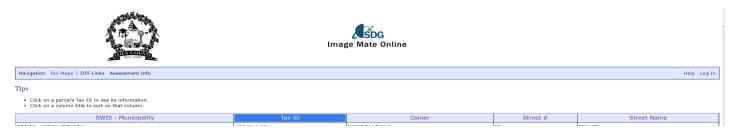

The list of parcels that meet your search criteria will be displayed. Select the corresponding "Tax ID" number to link to the parcel information. From this page below, there are a number of options to access additional information about the selected parcel, including Tax Info.