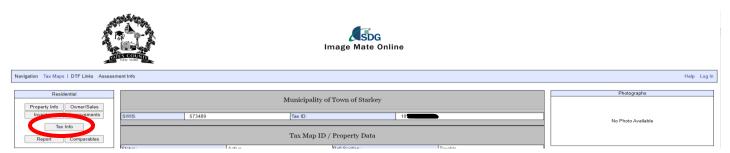

The list of parcels that meet your search criteria will be displayed. Select the corresponding "Tax ID" number to link to the parcel information. From this page below, there are a number of options to access additional information about the selected parcel, including Tax Info.

When the "tax Info" tab is selected, the page below displays the information including the Property Information, Payment Status, and View Tax Bills, and Historical Tax Information links.

For School Tax information: <a href="https://taxlookup.net/">https://taxlookup.net/</a>