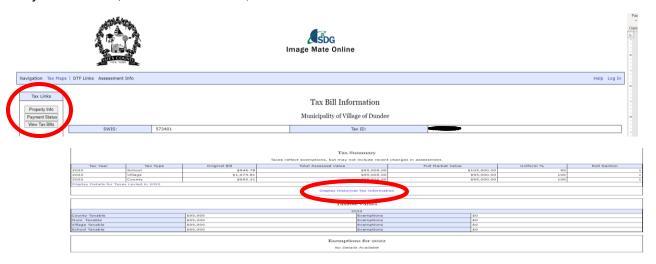

When the "tax Info" tab is selected, the page below displays the information including the Property Information, Payment Status, and View Tax Bills, and Historical Tax Information links.

For School Tax information: <a href="https://taxlookup.net/">https://taxlookup.net/</a>